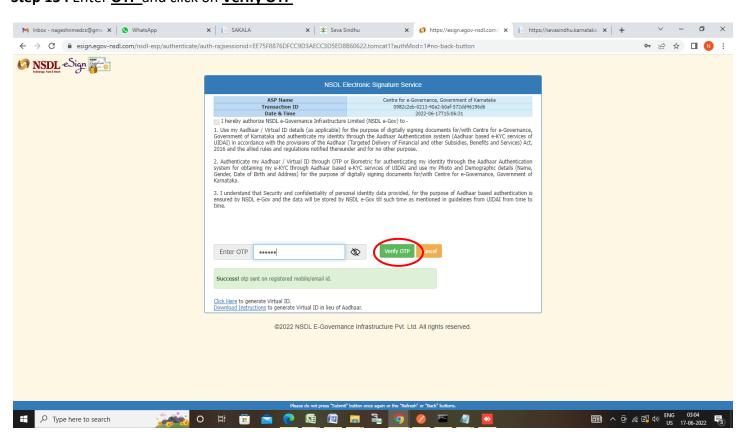

#### Step 15: Enter OTP and click on Verify OTP

**Step 16: Sakala Acknowledgement** will be generated. Acknowledgement consists of applicant details, application details.