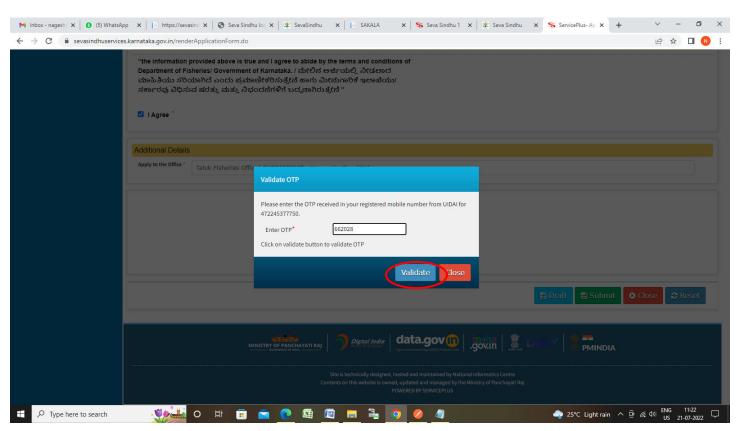

### Step 5: Enter the Applicant Details

Step 6: Verify the details. If details are correct, select the checkbox ("I Agree"), enter captcha& Submit

Step 7: Please enter the OTP received in your Registered Mobile Number from UIDAI and Click on Validate.