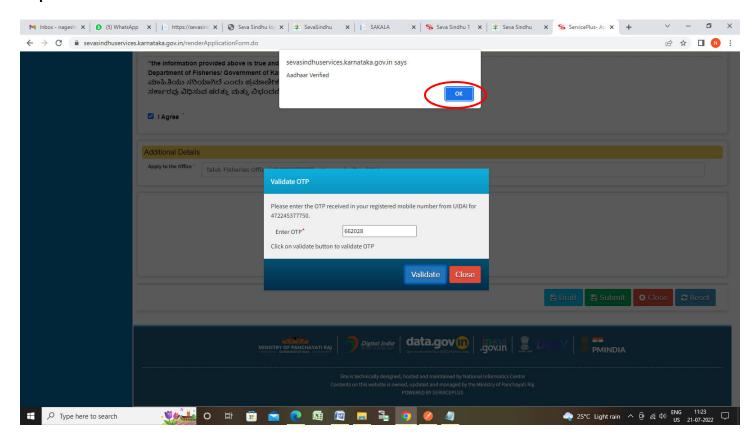

Step 8: After Aadhar Verified Click on Ok

**Step 9**: A fully filled form will be generated for user verification, If you have any corrections click on **Edit** option, Otherwise proceed to **Attach Annexures** 