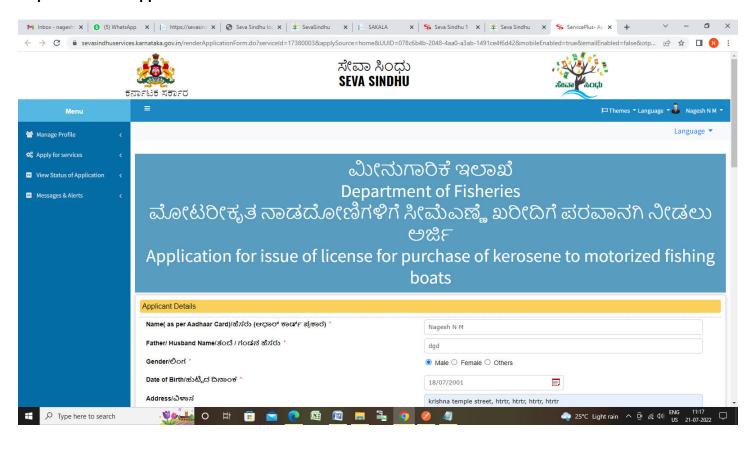

### Step 5: Enter the Applicant Details

Step 6: Verify the details. If details are correct, select the checkbox ("I Agree"), enter captcha& Submit

Step 7: Please enter the OTP received in your Registered Mobile Number from UIDAI and Click on Validate.