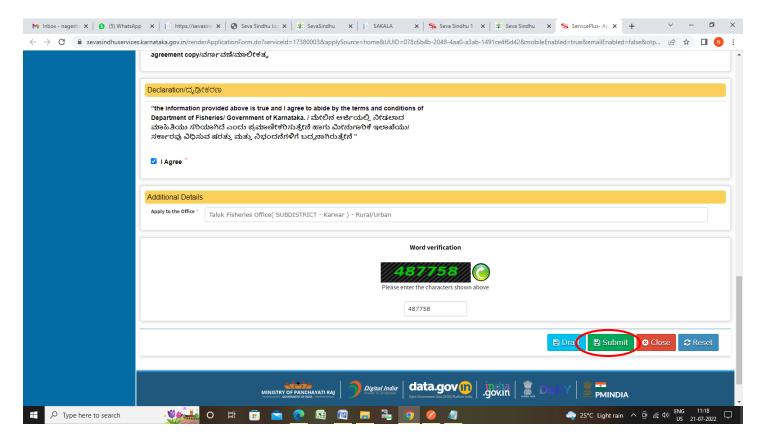

### Step 5: Enter the Applicant Details

Step 6: Verify the details. If details are correct, select the checkbox ("I Agree"), enter captcha& Submit

Step 7: Please enter the OTP received in your Registered Mobile Number from UIDAI and Click on Validate.