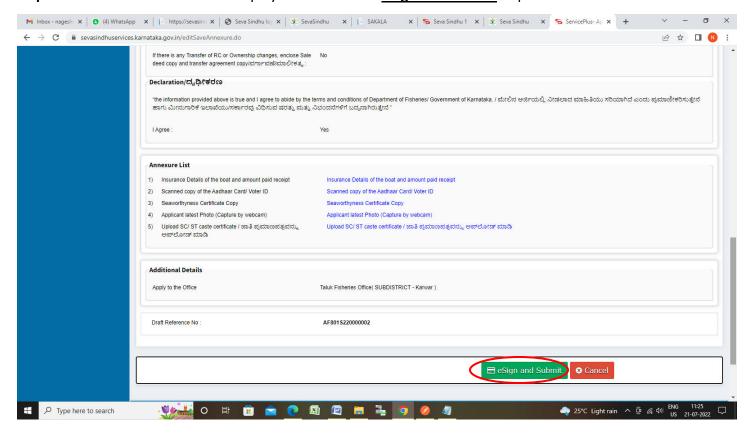

### Step 10: Click on Attach Annexures

Step 11: Attach the annexures and click on Save Annexures

Step 12: Saved annexures will be displayed and click on eSign and Submit to proceed.

**Step 13**: Click on I agree with above user consent and eSign terms and conditions and Select authentication type to continue and Click on **OTP**.