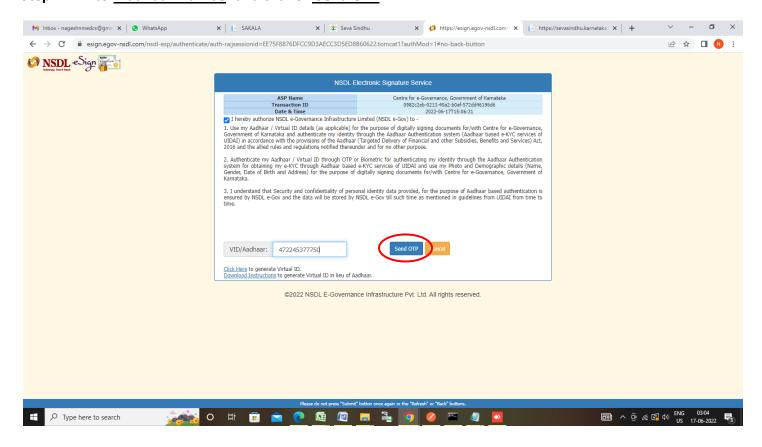

are correct, select the checkbox ("I Agree"), enter captcha& Submit



Step 7: Please enter the OTP received in your Registered Mobile Number from UIDAI and Click on Validate.



Step 8: After Aadhar Verified Click on Ok



**Step 9**: A fully filled form will be generated for user verification, If you have any corrections click on **Edit** option, Otherwise proceed to **Attach Annexures** 



### Step 10: Click on Attach Annexures



Step 11: Attach the annexures and click on Save Annexures



Step 12: Saved annexures will be displayed and click on eSign and Submit to proceed.



**Step 13**: Click on I agree with above user consent and eSign terms and conditions and Select authentication type to continue and Click on **OTP**.



#### Step 14: Enter Aadhaar Number and click on Send OTP



#### Step 15: Enter OTP and click on Verify OTP



**Step 16: Sakala Acknowledgement** will be generated. Acknowledgement consists of applicant details, application details.