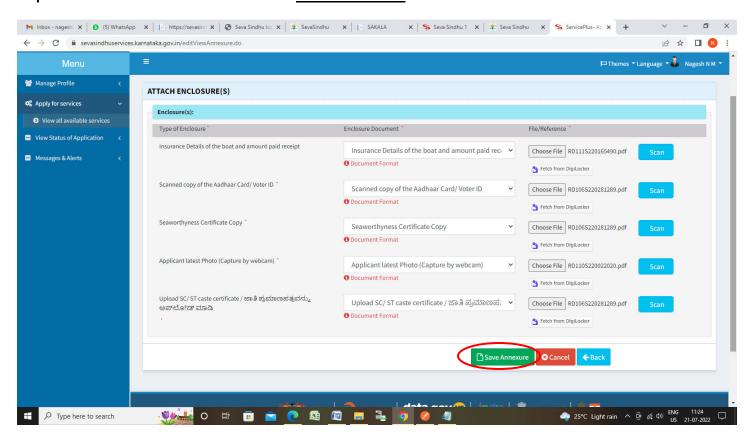

### Step 10: Click on Attach Annexures

Step 11: Attach the annexures and click on Save Annexures

Step 12: Saved annexures will be displayed and click on eSign and Submit to proceed.

**Step 13**: Click on I agree with above user consent and eSign terms and conditions and Select authentication type to continue and Click on **OTP**.