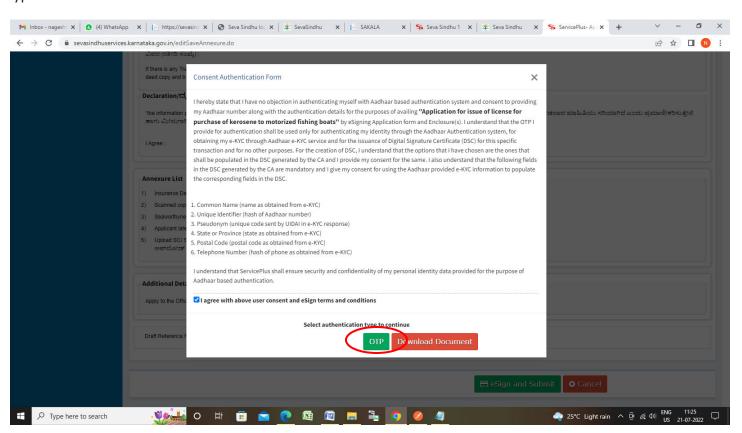

### Step 10: Click on Attach Annexures

Step 11: Attach the annexures and click on Save Annexures

Step 12: Saved annexures will be displayed and click on eSign and Submit to proceed.

**Step 13**: Click on I agree with above user consent and eSign terms and conditions and Select authentication type to continue and Click on **OTP**.