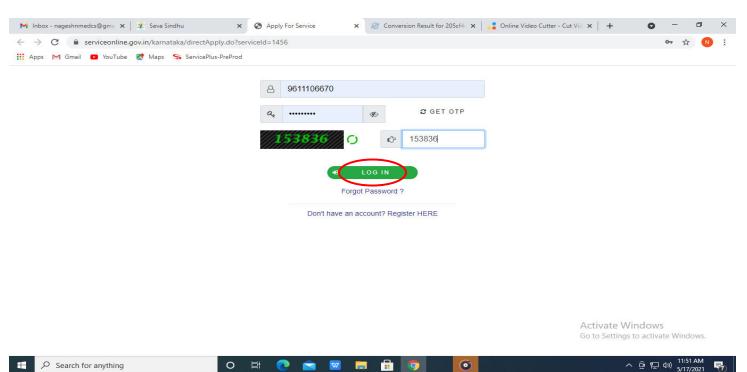

### Step 3 : Click on Apply online

Step 4: Enter the username, password/OTP, captcha and click on Log In button