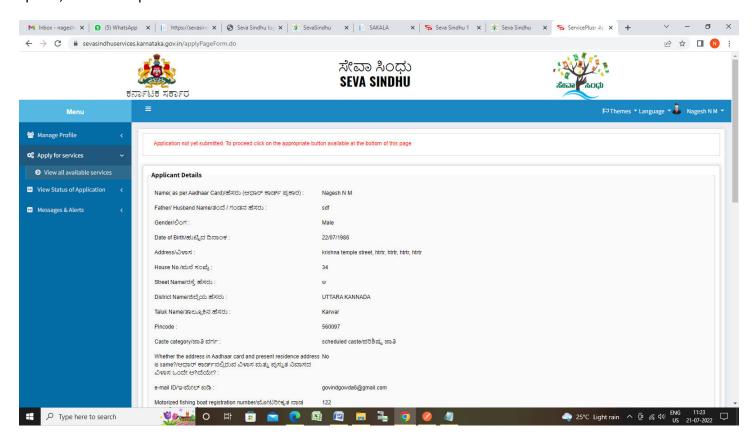

### Step 5: Enter the Applicant Details

Step 6: Verify the details. If details are correct, select the checkbox ("I Agree"), enter captcha& Submit

Step 7: Please enter the OTP received in your Registered Mobile Number from UIDAI and Click on Validate.