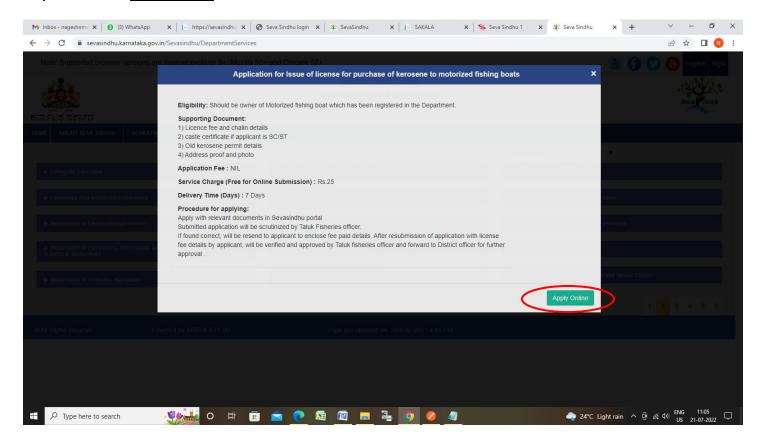

Step 2: Click on <u>Department of Fisheries</u> and select <u>Application for Issue of license for purchase of kerosene</u> to motorized fishing boats. Alternatively, you can search for <u>Application for Issue of license for purchase of kerosene to motorized fishing boats</u> in the search option.

### Step 3 : Click on Apply online

Step 4: Enter the username, password/OTP, captcha and click on Log In button