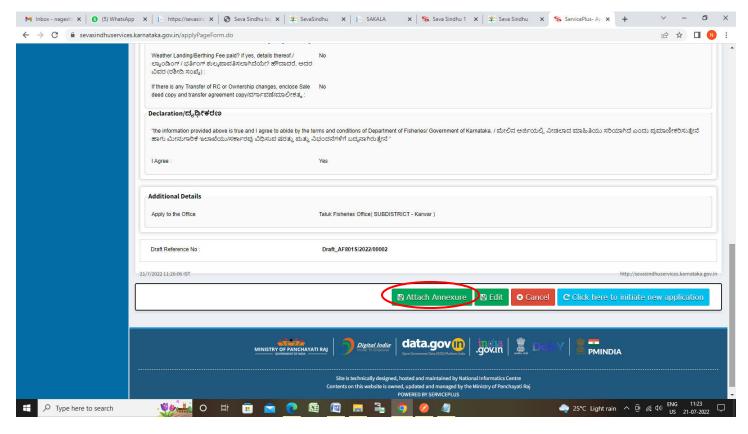

Step 8: After Aadhar Verified Click on Ok

**Step 9**: A fully filled form will be generated for user verification, If you have any corrections click on **Edit** option, Otherwise proceed to **Attach Annexures** 

### Step 10: Click on Attach Annexures

Step 11: Attach the annexures and click on Save Annexures

Step 12: Saved annexures will be displayed and click on eSign and Submit to proceed.

**Step 13**: Click on I agree with above user consent and eSign terms and conditions and Select authentication type to continue and Click on **OTP**.