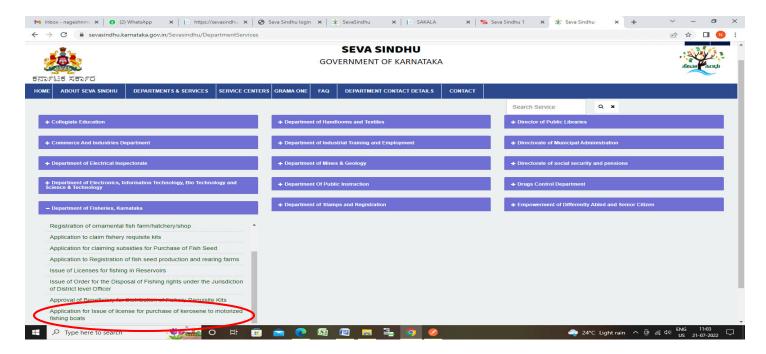

# ಮೋಟರೀಕೃತ ನಾಡದೋಣಿಗಳಿಗೆ ಸೀಮೆಎಣ್ಣೆ ಖರೀದಿಗೆ ಪರವಾನಗಿ ನೀಡಲು ಅರ್ಜಿ Application for issue of license for purchase of kerosene to motorized fishing boats

Step 1: Go to sevasindhu.karnataka.gov.in website and click on Departments & Services

Step 2: Click on <u>Department of Fisheries</u> and select <u>Application for Issue of license for purchase of kerosene</u> to motorized fishing boats. Alternatively, you can search for <u>Application for Issue of license for purchase of kerosene to motorized fishing boats</u> in the search option.