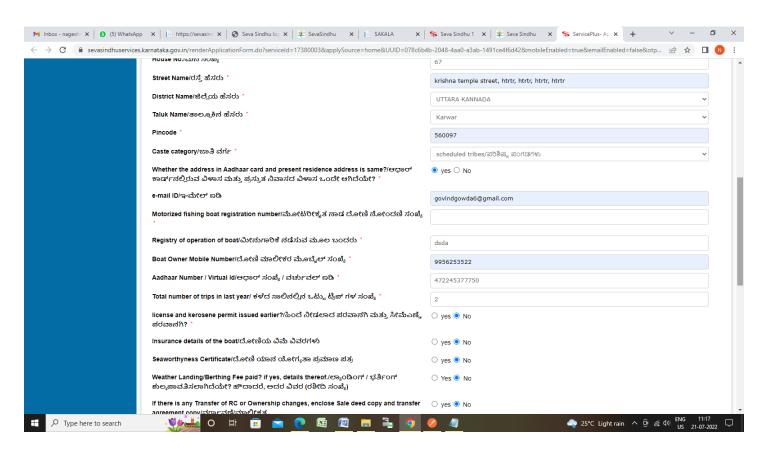

### Step 5: Enter the Applicant Details

Step 6: Verify the details. If details are correct, select the checkbox ("I Agree"), enter captcha& Submit

Step 7: Please enter the OTP received in your Registered Mobile Number from UIDAI and Click on Validate.